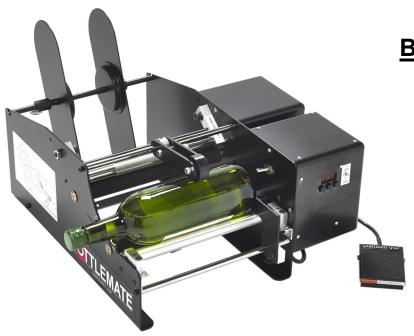

## **BOTTLEMATE-900 Series**

Automatic Bottle Label Applicator for labeling cylindrical containers.

| AVAILABLE MODELS |                                         |  |  |  |
|------------------|-----------------------------------------|--|--|--|
| 910P             | Applies single label                    |  |  |  |
| 910P-2           | Applies two (2) labels: front and back. |  |  |  |

## **BOTTLEMATE** by Labelmate Quick Facts:

- Automatic Bottle Labeler that quickly and easily applies labels to bottles, cans, jars or other cylindrical objects
- Accurately and consistently places labels in the same location
- An Allen Key is the only tool required to adjust for varying object diameters
- Heavy-Duty Construction
- 3 year Parts and Labor Limited Warranty
- Overall Dimensions (HWD): 8"x15.5"x17"
- Weight: 26lbs (11.8kg)

If you are looking for a simple and versatile solution for applying labels to bottles, cans, jars or other cylindrical objects, look no further! BOTTLEMATE by Labelmate enables you to label all kinds of cylindrical objects by simply inserting the container and pressing a foot switch. Once the foot switch is activated the label is applied at over 4.5" per second, and most bottles are labeled in less than 2 seconds! This allows you to quickly remove the bottle and insert another to start the procedure again. Once a rhythm is established bottles are labeled VERY quickly. The BOTTLEMATE can label products at speeds of up to 1200 Pieces an hour!