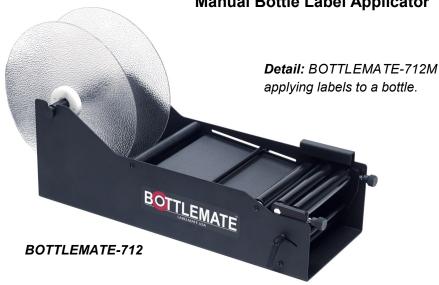

## **BOTTLEMATE-712M**

## **Manual Bottle Label Applicator**

| MAXIMUM<br>LABEL<br>WIDTH | MINIMUM<br>LABEL<br>WIDTH | MAXIMUM<br>LABEL<br>LENGTH | MAXIMUM<br>ROLL<br>DIAMETER | CORE<br>DIAMETER | MAXIMUM<br>BOTTLE<br>DIAMETER | MINIMUM<br>BOTTLE<br>DIAMETER |
|---------------------------|---------------------------|----------------------------|-----------------------------|------------------|-------------------------------|-------------------------------|
| 7"                        | 0.25"                     | 25"                        | 12"                         | 1" - 6"          | 8"                            | 0.3"                          |
| (178-mm)                  | (6.35-mm)                 | (635-mm)                   | (305-mm)                    | (25-mm - 153-mm) | (203-mm)                      | (7.5-mm)                      |

## **BOTTLEMATE** by Labelmate Quick Facts:

- Manual Bottle Labeler that quickly and easily applies labels to bottles, cans, jars or other cylindrical objects
- Accurately and consistently places labels in the same location
- No tools required for adjustment for different label sizes
- Heavy-Duty industrial grade construction
- No maintenance required
- 3 year Parts and Labor Limited Warranty
- Overall Dimensions (HWD): 13.5"x24"x12"
- Weight: 20lbs (9.07kg)

If you are looking for a simple and versatile solution for applying labels to bottles, cans, jars or other cylindrical objects but you don't want to spend a fortune, look no further! BOTTLEMATE by Labelmate is the Label Applicator you need! A quick turn of the handle is all that is required to accurately and consistently place labels in the same location on all of your cylindrical objects. With BOTTLEMATE by Labelmate you will be able to easily label cylindrical objects with diameters ranging from 0.3" to 12" (size of a pen up to gallon size containers).