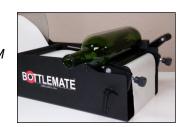

## **BOTTLEMATE-712M**

If you are looking for a simple and versatile solution for applying labels to bottles, cans, jars or other cylindrical objects but you don't want to spend a fortune, look no further! BOTTLEMATE by Labelmate is the Label Applicator you need! A quick turn of the handle is all that is required to accurately and consistently place labels in the same location on all of your cylindrical objects. With BOTTLEMATE by Labelmate you will be able to easily label cylindrical objects with diameters ranging from 0.3" to 12" (size of a pen up to gallon size containers).